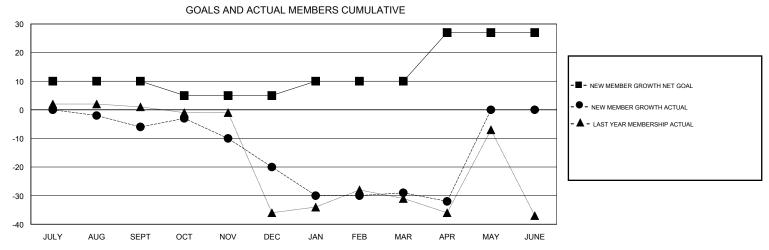

## MONTHLY MEMBERSHIP PROGRESS REPORT

District 130

Results as of: 4/30/2017

11

20

34

3

1

0

0

JULY/AUG/SEPT

OCT/NOV/DEC

JAN/FEB/MAR

APR/MAY/JUNE

APR

MAY

10

-5

5

17

JUNE

5

6

25